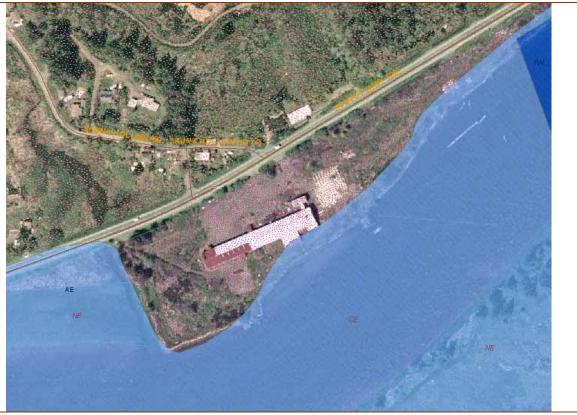

Vicinity of DMDP Site 23 - Coastal Resource Management Plan zoning designations. Flood Hazard Areas: Light Blue = Floodplain; Darker Blue = Floodway. (Above.) NWI delineated wetlands (Below)