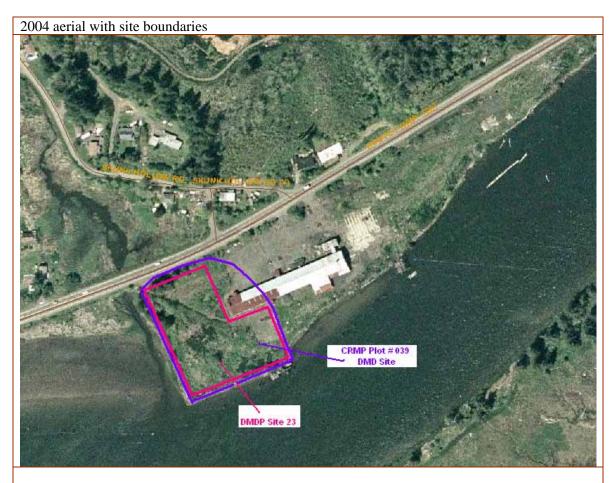

## Dredged Material Disposal Plan (DMDP) Site No. 23

RCP/ CRMP Plot No.39TRS Map:18-11-30.2Tax Lot(s):8900Location:Murphy Mill site (Closed mid-1980s)Vicinity:Rural Community of CushmanBase Zone:Rural Commercial (RC)CRMP Combining Zone:Mixed Development (/MD)

Old Murphy Mill site. Vacant structures. Initial site limited to avoid conflicts with mill operation and structures.

Site size: 340' x 180' x 200' x 200'. Site Capacity: 10,400 cubic yards net at 3 feet depth.

Vicinity of DMDP Site 23 - Coastal Resource Management Plan zoning designations. Flood Hazard Areas: Light Blue = Floodplain; Darker Blue = Floodway. (Above.) NWI delineated wetlands (Below)