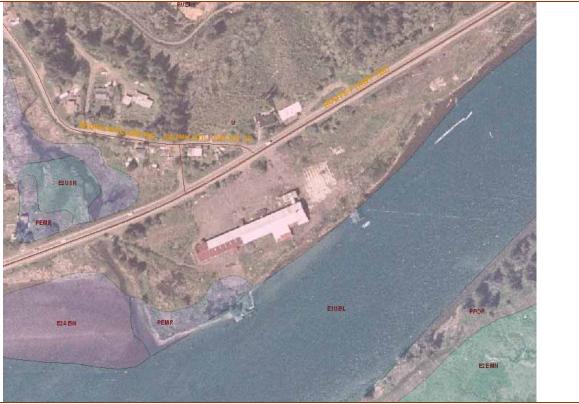

Vicinity of DMDP Site 23 - Coastal Resource Management Plan zoning designations. Flood Hazard Areas: Light Blue = Floodplain; Darker Blue = Floodway. (Above.) NWI delineated wetlands (Below)